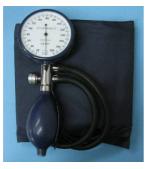

# ANEROID SINGLE HANDED BLOOD PRESSURE METER WITH ABS GAUGE (RED OR BLUE)

# **Specifications:**

- Palm type blood pressure monitor- single handed
- Aneroid gauge calibrated from 0mmHg to 300mmHg
- Blue and Red powder-coated handles
- Navy blue or red washable adult size nylon cuff
- 2-tube adult size cuff and bladder
- Standard latex bulb and valve
- Vinyl zipper case- colour co-ordinated