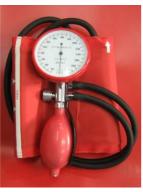

# ANEROID SINGLE HANDED BLOOD PRESSURE METER WITH ABS GAUGE (RED OR BLUE)

# **Specifications:**

- Palm type blood pressure monitor- single handed
- Aneroid gauge calibrated from 0mmHg to 300mmHg
- Blue and Red powder-coated handles
- Navy blue or red washable adult size nylon cuff
- 2-tube adult size cuff and bladder
- Standard latex bulb and valve
- Vinyl zipper case- colour co-ordinated